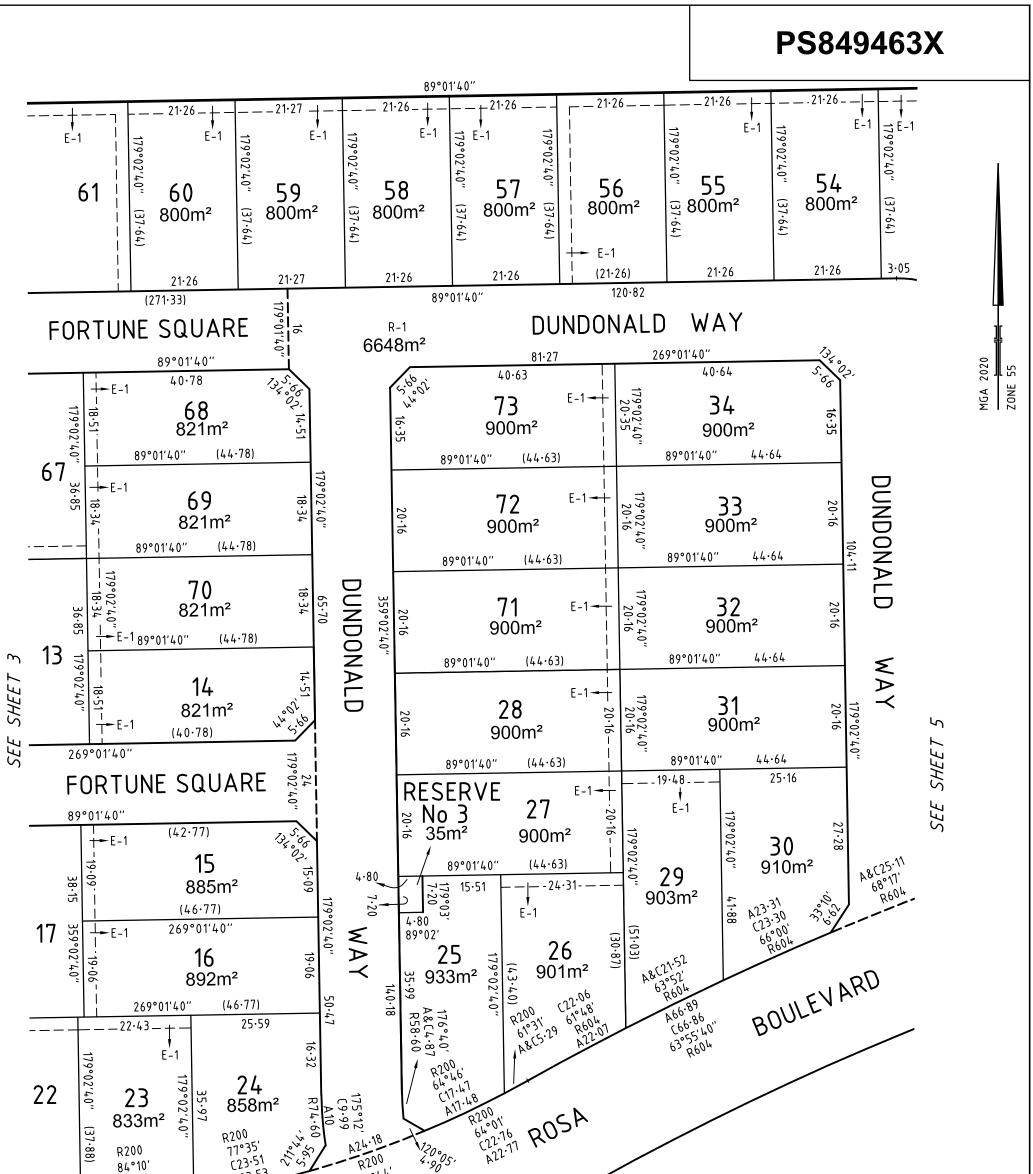

| PLAN                                                                                                                                                                                                                                                                           | UBDIV                                                                                                                                                       | ISION                |                   | EDITI                                                           | ON 1                 | PS849463X |                                          |  |
|--------------------------------------------------------------------------------------------------------------------------------------------------------------------------------------------------------------------------------------------------------------------------------|-------------------------------------------------------------------------------------------------------------------------------------------------------------|----------------------|-------------------|-----------------------------------------------------------------|----------------------|-----------|------------------------------------------|--|
| LOCATION OF LAND<br>PARISH: SHEPPARTON<br>TOWNSHIP: -<br>SECTION: C<br>CROWN ALLOTMENT: 21<br>CROWN PORTION: -<br>TITLE REFERENCE: C/T CG VOL 6824 FOL 609                                                                                                                     |                                                                                                                                                             |                      |                   |                                                                 |                      |           |                                          |  |
| POSTAL A                                                                                                                                                                                                                                                                       | CE: TP488012<br>45 VERNEY F<br>SHEPPARTON<br>TES: E: 358<br><sup>(an)</sup> N: 5 97                                                                         | ROAD<br>N<br>100 Z   | ONE: 55           |                                                                 |                      |           |                                          |  |
| V                                                                                                                                                                                                                                                                              | ESTING OF                                                                                                                                                   | F ROADS AI           | ND/OR RESE        | RVES                                                            | NOTATIONS            |           |                                          |  |
| ROAD<br>RESERVE                                                                                                                                                                                                                                                                | DENTIFIERCOUNCIL / BODY / PERSONROAD R-1Greater Shepparton City CouncilSERVE No. 1Greater Shepparton City CouncilSERVE No. 2Greater Shepparton City Council |                      |                   | Land being subdivided is enclosed within thick continuous lines |                      |           |                                          |  |
|                                                                                                                                                                                                                                                                                | 0.5 & 110 4                                                                                                                                                 | NOTATIO              | Powercor Aust Lto | 4                                                               |                      |           |                                          |  |
|                                                                                                                                                                                                                                                                                |                                                                                                                                                             |                      |                   |                                                                 |                      |           |                                          |  |
| DEPTH LIMITATION : 15.24 metres below the surface SURVEY: This plan is based on survey STAGING: This is not a staged subdivision Planning Permit No. 2021-40 This survey has been connected to permanent marks No(s). 784, 785, 160, 162, 263 In Proclaimed Survey Area No. 39 |                                                                                                                                                             |                      |                   |                                                                 |                      |           |                                          |  |
| EASEMENT INFORMATION                                                                                                                                                                                                                                                           |                                                                                                                                                             |                      |                   |                                                                 |                      |           |                                          |  |
| LEGEND: A - Appurtenant Easement E - Encumbering Easement R - Encumbering Easement (Road)                                                                                                                                                                                      |                                                                                                                                                             |                      |                   |                                                                 |                      |           |                                          |  |
|                                                                                                                                                                                                                                                                                |                                                                                                                                                             |                      |                   |                                                                 |                      |           |                                          |  |
| Easement<br>Reference                                                                                                                                                                                                                                                          | Purj                                                                                                                                                        | pose                 | Width<br>(Metres) | Origir                                                          | 1                    |           | Land Benefited / In Favour of            |  |
| E-1                                                                                                                                                                                                                                                                            |                                                                                                                                                             | R ANCILLARY<br>POSES | 2.5               | THIS PL<br>(SEC 136 WATER                                       |                      | GOULI     | GOULBURN VALLEY REGION WATER CORPORATION |  |
| E-2                                                                                                                                                                                                                                                                            | CARRIA                                                                                                                                                      | AGEWAY               | SEE DIAG          | THIS PL                                                         | AN GREATER SHEPPARTO |           | GREATER SHEPPARTON CITY COUNCIL          |  |

| $ \begin{array}{c ccccccccccccccccccccccccccccccccccc$                                                  |                                                                                                                           |                            |         |  |  |  |
|---------------------------------------------------------------------------------------------------------|---------------------------------------------------------------------------------------------------------------------------|----------------------------|---------|--|--|--|
| 269°01′40″ R-1 152m²<br>NEWHAVEN DRIVE                                                                  |                                                                                                                           |                            |         |  |  |  |
| SURVEYOR'S FILE REF: 307926SV00                                                                         | SCALE         7.5         0         7.5         15         22.5         30           1: 750         LENGTHS ARE IN METRES | ORIGINAL SHEET<br>SIZE: A3 | SHEET 4 |  |  |  |
| Spointeen 144 Welsford Street<br>PO Box 926<br>Shepparton Vic 3632<br>T 61 3 5849 1000<br>spiire.com.au | Licensed Surveyor: Mark Christopher Sargent<br>Version: 2                                                                 |                            |         |  |  |  |