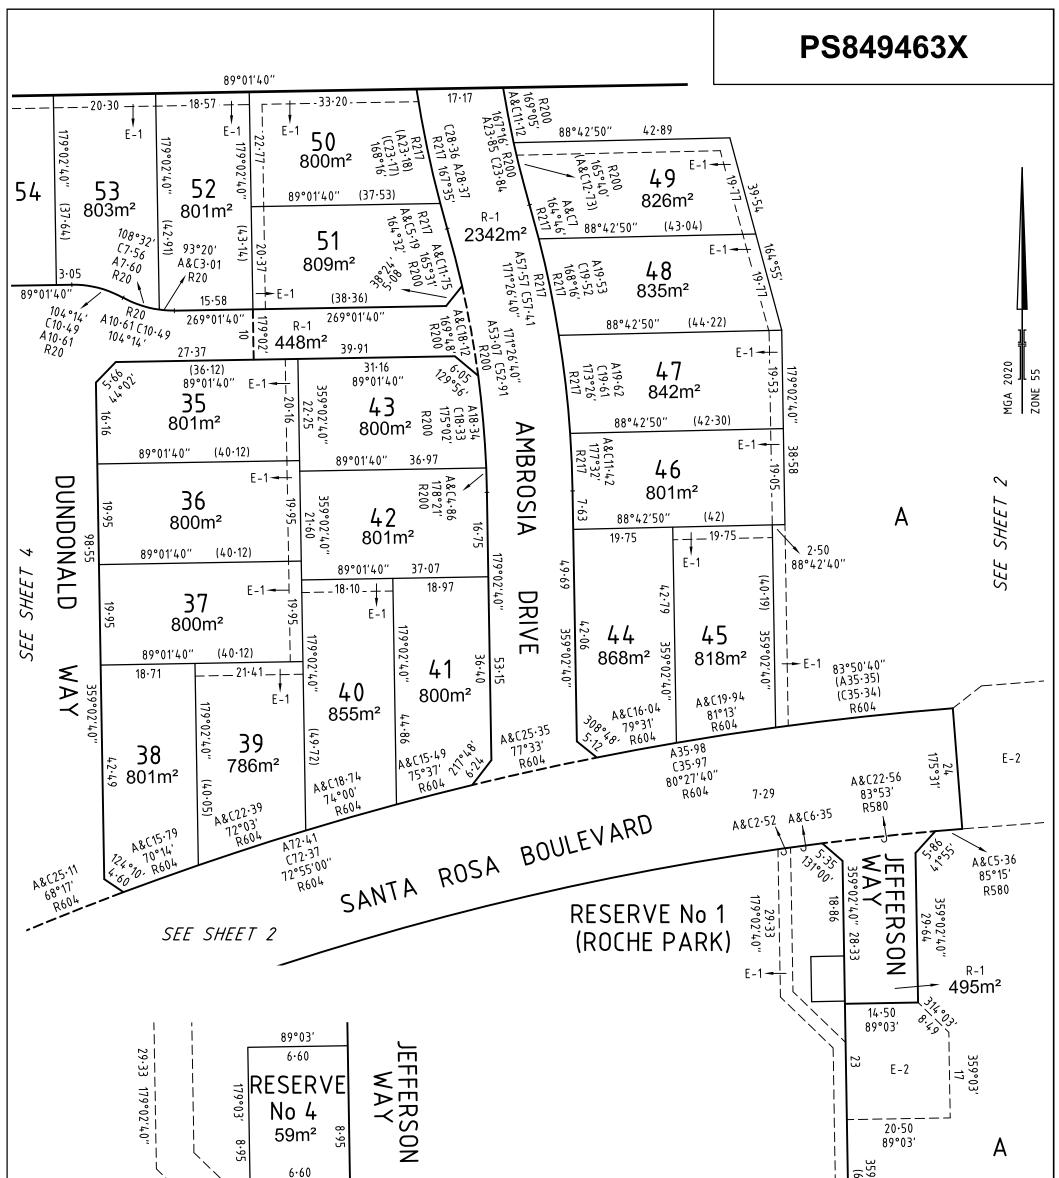

| PLAN                                                                                                                                                                                                                                                                           | UBDIV                                                                                                                                                       | ISION                |                   | EDITI                                                           | ON 1                 | PS849463X |                                          |  |
|--------------------------------------------------------------------------------------------------------------------------------------------------------------------------------------------------------------------------------------------------------------------------------|-------------------------------------------------------------------------------------------------------------------------------------------------------------|----------------------|-------------------|-----------------------------------------------------------------|----------------------|-----------|------------------------------------------|--|
| LOCATION OF LAND<br>PARISH: SHEPPARTON<br>TOWNSHIP: -<br>SECTION: C<br>CROWN ALLOTMENT: 21<br>CROWN PORTION: -<br>TITLE REFERENCE: C/T CG VOL 6824 FOL 609                                                                                                                     |                                                                                                                                                             |                      |                   |                                                                 |                      |           |                                          |  |
| POSTAL A                                                                                                                                                                                                                                                                       | CE: TP488012<br>45 VERNEY F<br>SHEPPARTON<br>TES: E: 358<br><sup>(an)</sup> N: 5 97                                                                         | ROAD<br>N<br>100 Z   | ONE: 55           |                                                                 |                      |           |                                          |  |
| V                                                                                                                                                                                                                                                                              | ESTING OF                                                                                                                                                   | F ROADS AI           | ND/OR RESE        | RVES                                                            | NOTATIONS            |           |                                          |  |
| ROAD<br>RESERVE                                                                                                                                                                                                                                                                | DENTIFIERCOUNCIL / BODY / PERSONROAD R-1Greater Shepparton City CouncilSERVE No. 1Greater Shepparton City CouncilSERVE No. 2Greater Shepparton City Council |                      |                   | Land being subdivided is enclosed within thick continuous lines |                      |           |                                          |  |
|                                                                                                                                                                                                                                                                                | 0.5 & 110 4                                                                                                                                                 | NOTATIO              | Powercor Aust Lto | 4                                                               |                      |           |                                          |  |
|                                                                                                                                                                                                                                                                                |                                                                                                                                                             |                      |                   |                                                                 |                      |           |                                          |  |
| DEPTH LIMITATION : 15.24 metres below the surface SURVEY: This plan is based on survey STAGING: This is not a staged subdivision Planning Permit No. 2021-40 This survey has been connected to permanent marks No(s). 784, 785, 160, 162, 263 In Proclaimed Survey Area No. 39 |                                                                                                                                                             |                      |                   |                                                                 |                      |           |                                          |  |
| EASEMENT INFORMATION                                                                                                                                                                                                                                                           |                                                                                                                                                             |                      |                   |                                                                 |                      |           |                                          |  |
| LEGEND: A - Appurtenant Easement E - Encumbering Easement R - Encumbering Easement (Road)                                                                                                                                                                                      |                                                                                                                                                             |                      |                   |                                                                 |                      |           |                                          |  |
|                                                                                                                                                                                                                                                                                |                                                                                                                                                             |                      |                   |                                                                 |                      |           |                                          |  |
| Easement<br>Reference                                                                                                                                                                                                                                                          | Purj                                                                                                                                                        | pose                 | Width<br>(Metres) | Origir                                                          | 1                    |           | Land Benefited / In Favour of            |  |
| E-1                                                                                                                                                                                                                                                                            |                                                                                                                                                             | R ANCILLARY<br>POSES | 2.5               | THIS PL<br>(SEC 136 WATER                                       |                      | GOULI     | GOULBURN VALLEY REGION WATER CORPORATION |  |
| E-2                                                                                                                                                                                                                                                                            | CARRIA                                                                                                                                                      | AGEWAY               | SEE DIAG          | THIS PL                                                         | AN GREATER SHEPPARTO |           | GREATER SHEPPARTON CITY COUNCIL          |  |

| E-1 89°03'                                                                                            | E-2                                                                                                                       | (66-55)                |
|-------------------------------------------------------------------------------------------------------|---------------------------------------------------------------------------------------------------------------------------|------------------------|
| ENLARGEMENT<br>SCALE 1:250                                                                            | A .                                                                                                                       | E-1-1                  |
| SURVEYOR'S FILE REF: 307926SV00                                                                       | SCALE         7.5         0         7.5         15         22.5         30           1: 750         LENGTHS ARE IN METRES | ORIGINAL SHEET SHEET 5 |
| Spoince 144 Welsford Street<br>PO Box 926<br>Shepparton Vic 3632<br>T 61 3 5849 1000<br>spiire.com.au | Licensed Surveyor: Mark Christopher Sargent<br>Version: 2                                                                 |                        |