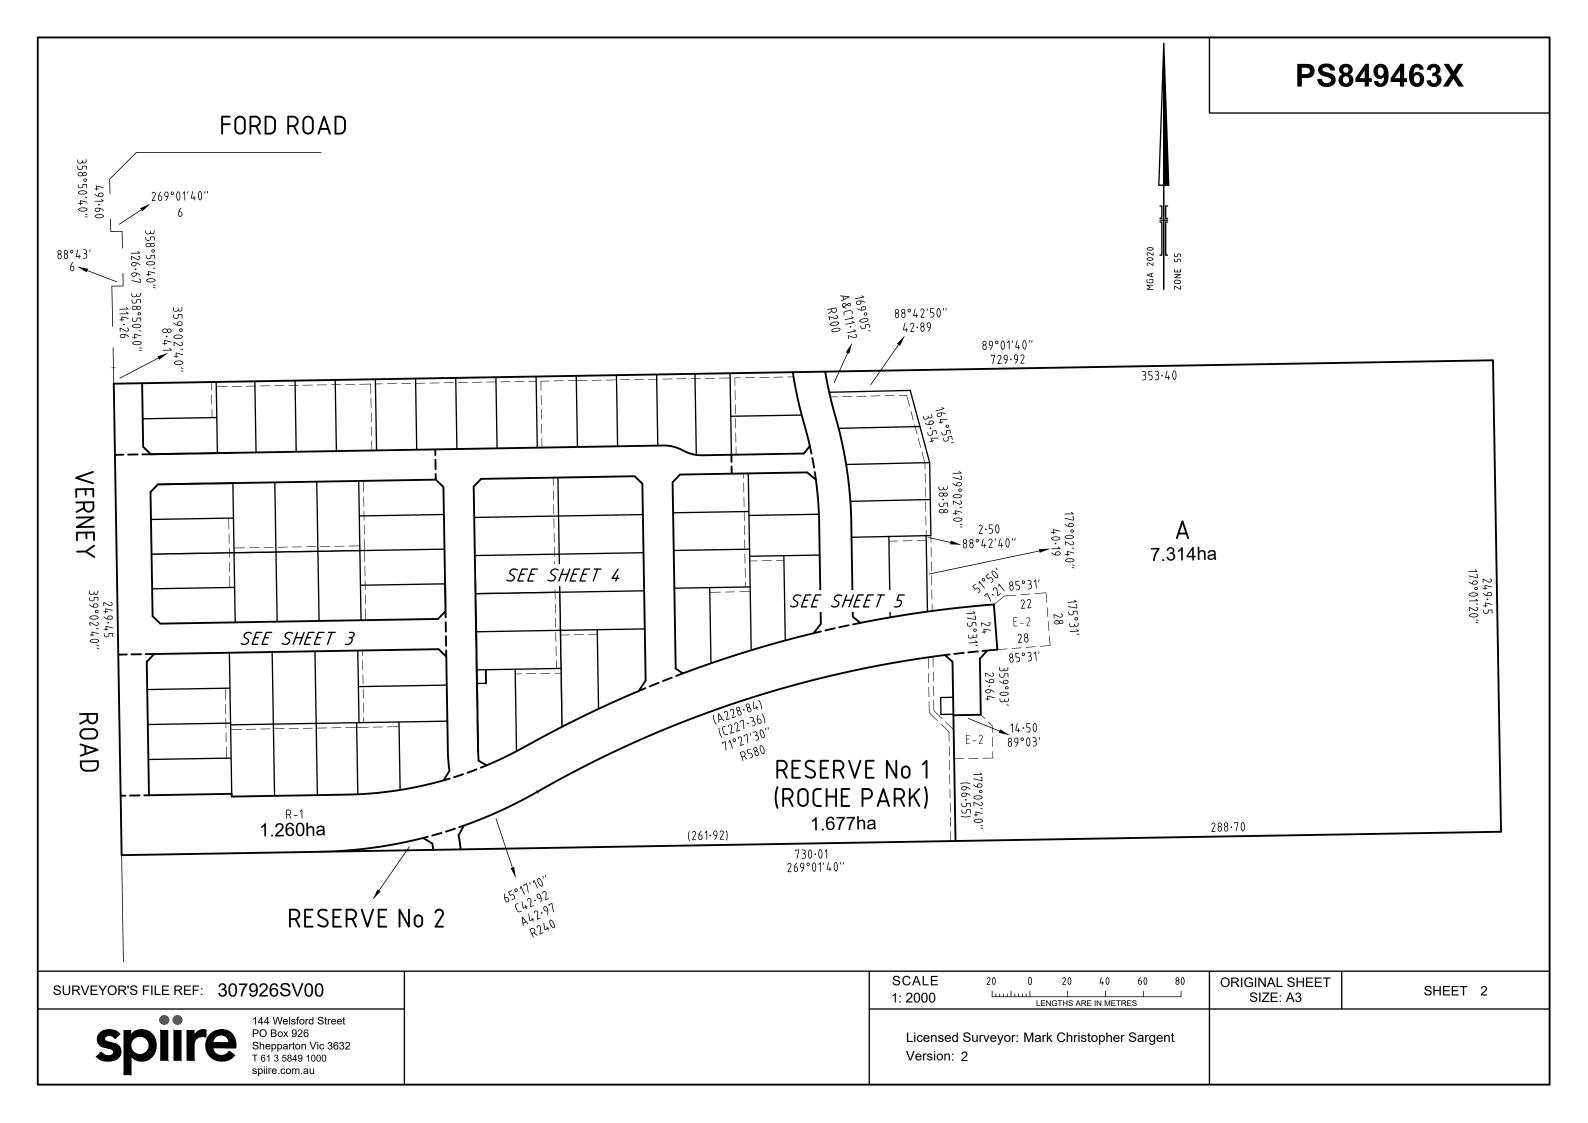

| PLAN                                                                                                                                                                                                                                                                           | UBDIV                                                                                                                                                       | ISION                |                   | EDITI                                                           | ON 1                 | PS849463X |                                          |  |
|--------------------------------------------------------------------------------------------------------------------------------------------------------------------------------------------------------------------------------------------------------------------------------|-------------------------------------------------------------------------------------------------------------------------------------------------------------|----------------------|-------------------|-----------------------------------------------------------------|----------------------|-----------|------------------------------------------|--|
| LOCATION OF LAND<br>PARISH: SHEPPARTON<br>TOWNSHIP: -<br>SECTION: C<br>CROWN ALLOTMENT: 21<br>CROWN PORTION: -<br>TITLE REFERENCE: C/T CG VOL 6824 FOL 609                                                                                                                     |                                                                                                                                                             |                      |                   |                                                                 |                      |           |                                          |  |
| POSTAL A                                                                                                                                                                                                                                                                       | CE: TP488012<br>45 VERNEY F<br>SHEPPARTON<br>TES: E: 358<br><sup>(an)</sup> N: 5 97                                                                         | ROAD<br>N<br>100 Z   | ONE: 55           |                                                                 |                      |           |                                          |  |
| V                                                                                                                                                                                                                                                                              | ESTING OF                                                                                                                                                   | F ROADS AI           | ND/OR RESE        | RVES                                                            | NOTATIONS            |           |                                          |  |
| ROAD<br>RESERVE                                                                                                                                                                                                                                                                | DENTIFIERCOUNCIL / BODY / PERSONROAD R-1Greater Shepparton City CouncilSERVE No. 1Greater Shepparton City CouncilSERVE No. 2Greater Shepparton City Council |                      |                   | Land being subdivided is enclosed within thick continuous lines |                      |           |                                          |  |
|                                                                                                                                                                                                                                                                                | 0.5 & 110 4                                                                                                                                                 | NOTATIO              | Powercor Aust Lto | 4                                                               |                      |           |                                          |  |
|                                                                                                                                                                                                                                                                                |                                                                                                                                                             |                      |                   |                                                                 |                      |           |                                          |  |
| DEPTH LIMITATION : 15.24 metres below the surface SURVEY: This plan is based on survey STAGING: This is not a staged subdivision Planning Permit No. 2021-40 This survey has been connected to permanent marks No(s). 784, 785, 160, 162, 263 In Proclaimed Survey Area No. 39 |                                                                                                                                                             |                      |                   |                                                                 |                      |           |                                          |  |
| EASEMENT INFORMATION                                                                                                                                                                                                                                                           |                                                                                                                                                             |                      |                   |                                                                 |                      |           |                                          |  |
| LEGEND: A - Appurtenant Easement E - Encumbering Easement R - Encumbering Easement (Road)                                                                                                                                                                                      |                                                                                                                                                             |                      |                   |                                                                 |                      |           |                                          |  |
|                                                                                                                                                                                                                                                                                |                                                                                                                                                             |                      |                   |                                                                 |                      |           |                                          |  |
| Easement<br>Reference                                                                                                                                                                                                                                                          | Purj                                                                                                                                                        | pose                 | Width<br>(Metres) | Origir                                                          | 1                    |           | Land Benefited / In Favour of            |  |
| E-1                                                                                                                                                                                                                                                                            |                                                                                                                                                             | R ANCILLARY<br>POSES | 2.5               | THIS PL<br>(SEC 136 WATER                                       |                      | GOULI     | GOULBURN VALLEY REGION WATER CORPORATION |  |
| E-2                                                                                                                                                                                                                                                                            | CARRIA                                                                                                                                                      | AGEWAY               | SEE DIAG          | THIS PL                                                         | AN GREATER SHEPPARTO |           | GREATER SHEPPARTON CITY COUNCIL          |  |

| THE NO | THE NORTH QUARTER ESTATE - STAGE 1 (73 LOTS) |                                                                        |  |                                                           |  | ARE                        | A OF STAGE - 10.89ha |
|--------|----------------------------------------------|------------------------------------------------------------------------|--|-----------------------------------------------------------|--|----------------------------|----------------------|
|        | ••                                           | 144 Welsford Street                                                    |  | SURVEYORS FILE REF: 307926SV00                            |  | ORIGINAL SHEET<br>SIZE: A3 | SHEET 1 OF 5         |
|        |                                              | PO Box 926<br>Shepparton Vic 3632<br>T 61 3 5849 1000<br>spiire.com.au |  | Licensed Surveyor: Mark Christopher Sargent<br>Version: 2 |  |                            |                      |