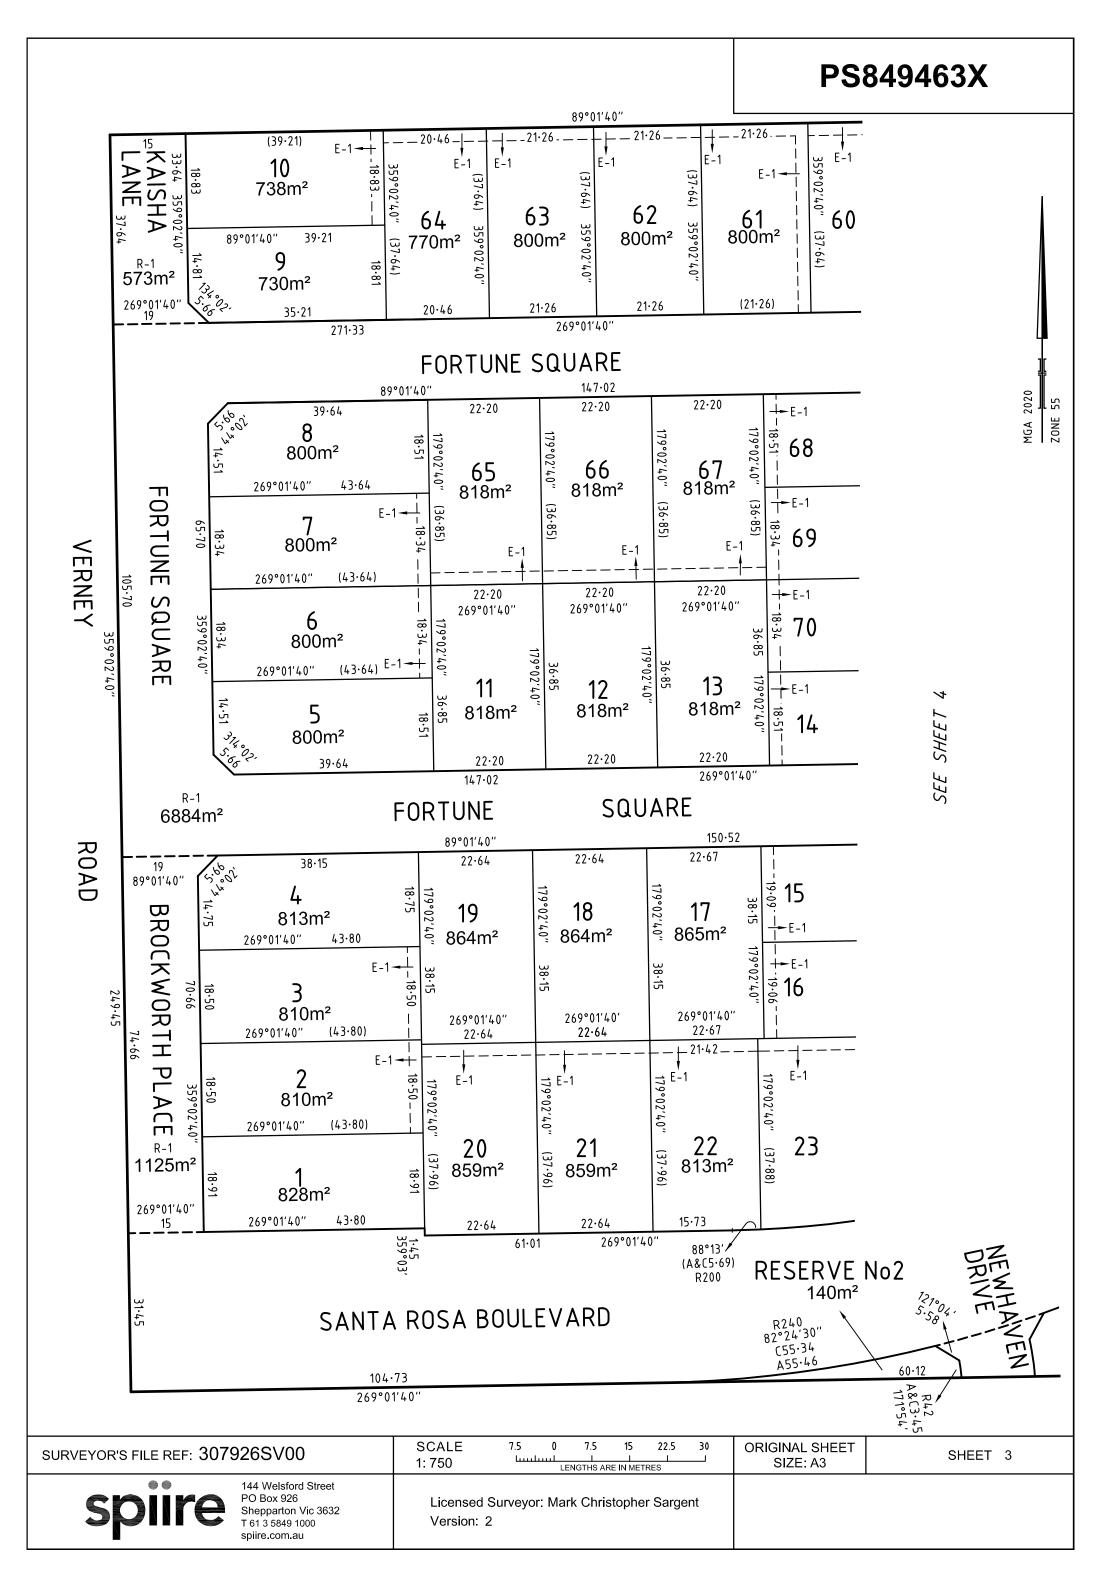

| PLAN                                                                                                                                                                                                                                                                           | UBDIV                                                                                                                                                       | ISION                |                   | EDITI                                                           | ON 1                 | PS849463X |                                          |  |
|--------------------------------------------------------------------------------------------------------------------------------------------------------------------------------------------------------------------------------------------------------------------------------|-------------------------------------------------------------------------------------------------------------------------------------------------------------|----------------------|-------------------|-----------------------------------------------------------------|----------------------|-----------|------------------------------------------|--|
| LOCATION OF LAND<br>PARISH: SHEPPARTON<br>TOWNSHIP: -<br>SECTION: C<br>CROWN ALLOTMENT: 21<br>CROWN PORTION: -<br>TITLE REFERENCE: C/T CG VOL 6824 FOL 609                                                                                                                     |                                                                                                                                                             |                      |                   |                                                                 |                      |           |                                          |  |
| POSTAL A                                                                                                                                                                                                                                                                       | CE: TP488012<br>45 VERNEY F<br>SHEPPARTON<br>TES: E: 358<br><sup>(an)</sup> N: 5 97                                                                         | ROAD<br>N<br>100 Z   | ONE: 55           |                                                                 |                      |           |                                          |  |
| V                                                                                                                                                                                                                                                                              | ESTING OF                                                                                                                                                   | F ROADS AI           | ND/OR RESE        | RVES                                                            | NOTATIONS            |           |                                          |  |
| ROAD<br>RESERVE                                                                                                                                                                                                                                                                | DENTIFIERCOUNCIL / BODY / PERSONROAD R-1Greater Shepparton City CouncilSERVE No. 1Greater Shepparton City CouncilSERVE No. 2Greater Shepparton City Council |                      |                   | Land being subdivided is enclosed within thick continuous lines |                      |           |                                          |  |
|                                                                                                                                                                                                                                                                                | 0.5 & 110 4                                                                                                                                                 | NOTATIO              | Powercor Aust Lto | 4                                                               |                      |           |                                          |  |
|                                                                                                                                                                                                                                                                                |                                                                                                                                                             |                      |                   |                                                                 |                      |           |                                          |  |
| DEPTH LIMITATION : 15.24 metres below the surface SURVEY: This plan is based on survey STAGING: This is not a staged subdivision Planning Permit No. 2021-40 This survey has been connected to permanent marks No(s). 784, 785, 160, 162, 263 In Proclaimed Survey Area No. 39 |                                                                                                                                                             |                      |                   |                                                                 |                      |           |                                          |  |
| EASEMENT INFORMATION                                                                                                                                                                                                                                                           |                                                                                                                                                             |                      |                   |                                                                 |                      |           |                                          |  |
| LEGEND: A - Appurtenant Easement E - Encumbering Easement R - Encumbering Easement (Road)                                                                                                                                                                                      |                                                                                                                                                             |                      |                   |                                                                 |                      |           |                                          |  |
|                                                                                                                                                                                                                                                                                |                                                                                                                                                             |                      |                   |                                                                 |                      |           |                                          |  |
| Easement<br>Reference                                                                                                                                                                                                                                                          | Purj                                                                                                                                                        | pose                 | Width<br>(Metres) | Origir                                                          | 1                    |           | Land Benefited / In Favour of            |  |
| E-1                                                                                                                                                                                                                                                                            |                                                                                                                                                             | R ANCILLARY<br>POSES | 2.5               | THIS PL<br>(SEC 136 WATER                                       |                      | GOULI     | GOULBURN VALLEY REGION WATER CORPORATION |  |
| E-2                                                                                                                                                                                                                                                                            | CARRIA                                                                                                                                                      | AGEWAY               | SEE DIAG          | THIS PL                                                         | AN GREATER SHEPPARTO |           | GREATER SHEPPARTON CITY COUNCIL          |  |

| THE NO | THE NORTH QUARTER ESTATE - STAGE 1 (73 LOTS) |                                                                        |  |                                                           |  | ARE                        | A OF STAGE - 10.89ha |
|--------|----------------------------------------------|------------------------------------------------------------------------|--|-----------------------------------------------------------|--|----------------------------|----------------------|
|        | ••                                           | 144 Welsford Street                                                    |  | SURVEYORS FILE REF: 307926SV00                            |  | ORIGINAL SHEET<br>SIZE: A3 | SHEET 1 OF 5         |
|        |                                              | PO Box 926<br>Shepparton Vic 3632<br>T 61 3 5849 1000<br>spiire.com.au |  | Licensed Surveyor: Mark Christopher Sargent<br>Version: 2 |  |                            |                      |